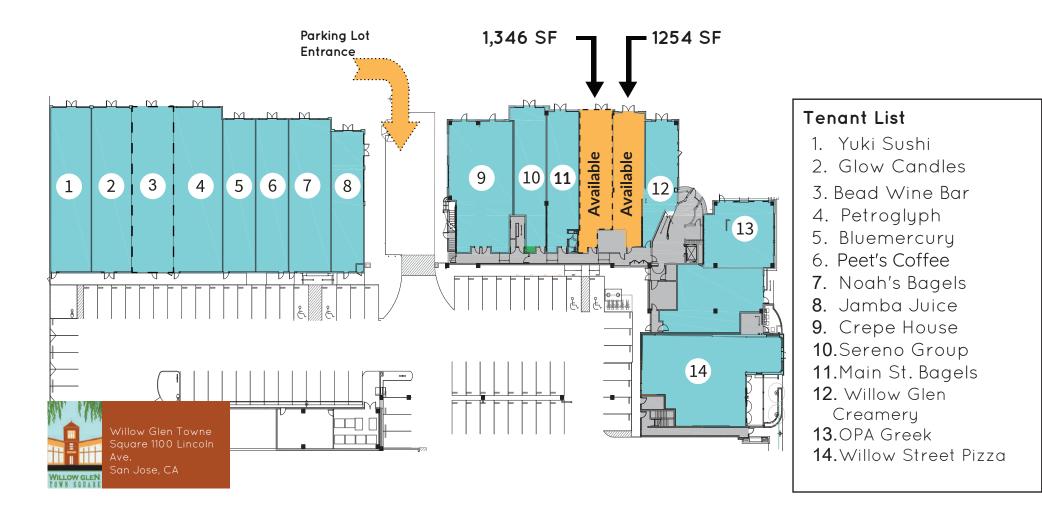

## Now Leasing

- Available: 1,346 & 1,254 SF
- Prime Lincoln Ave Location in the Heart of Willow Glen
- Private, on- site Parking Facility with Optional Valet

Nestled in the heart of Willow Glen, one of San Jose's premier communities, the Willow Glen Town Square is home to myriad national and local retail brands and enjoys being the corner stone retail attraction for both Willow Glen residents and the greater Silicon Valley.