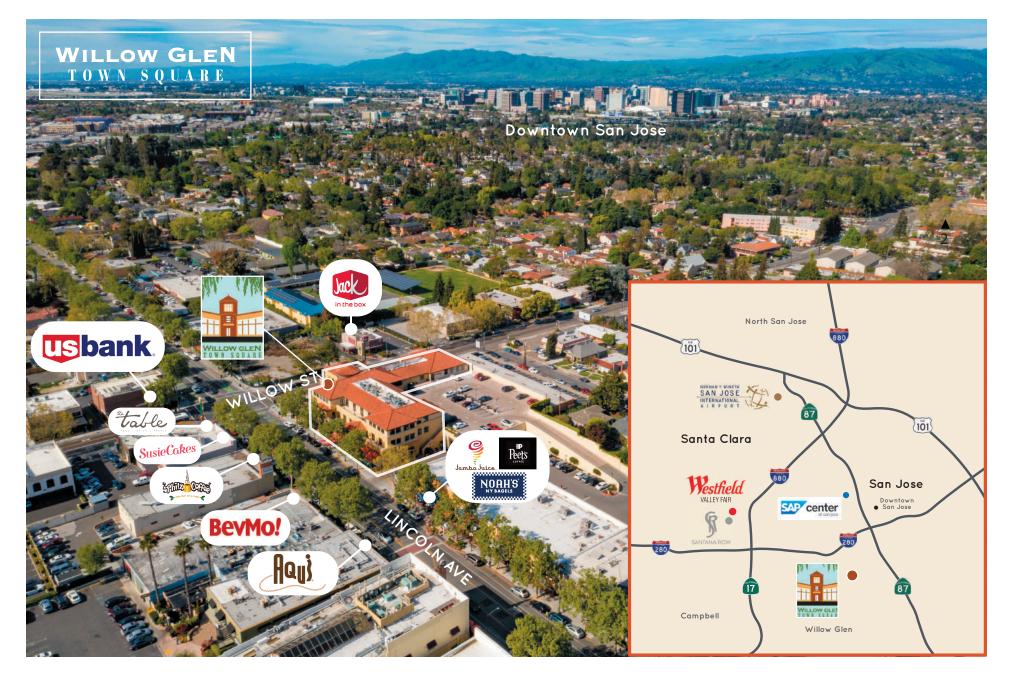

## Now Leasing

- Available: 1,346 & 1,254 SF
- Prime Lincoln Ave Location in the Heart of Willow Glen
- Private, on- site Parking Facility with Optional Valet

Nestled in the heart of Willow Glen, one of San Jose's premier communities, the Willow Glen Town Square is home to myriad national and local retail brands and enjoys being the corner stone retail attraction for both Willow Glen residents and the greater Silicon Valley.