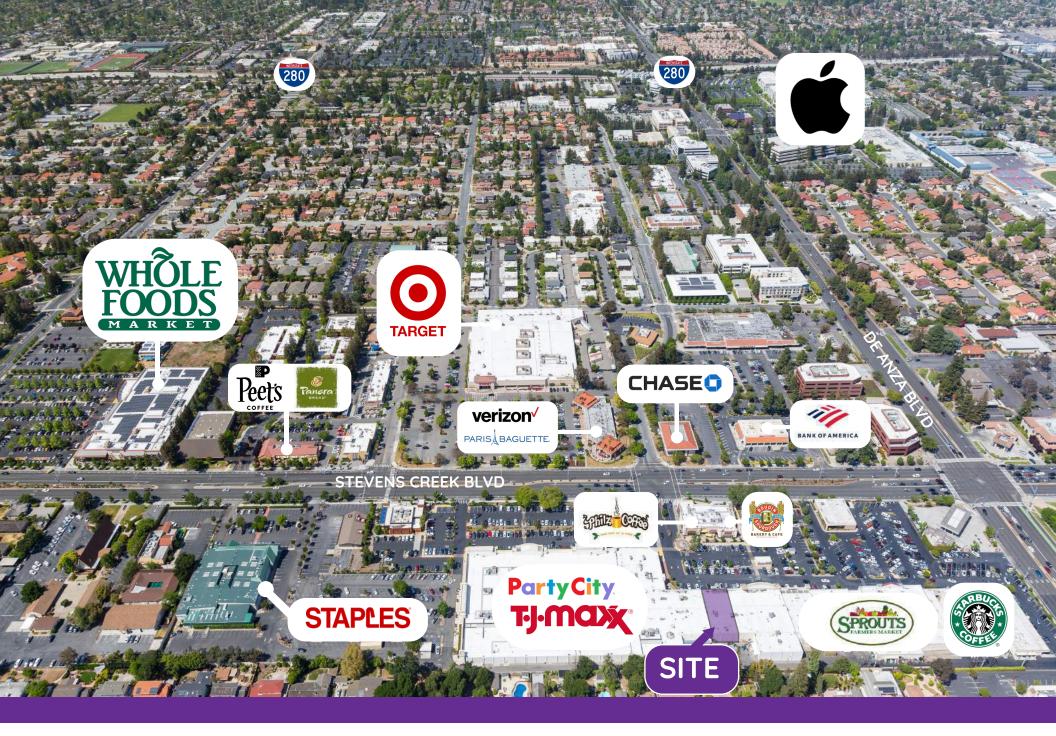

## 20650 Stevens Creek Blvd., Cupertino

THE

CUP

CROSSROADS

т

ER

408.298.8133

20650 Stevens Creek Blvd. is located along one of the densest retail corridors in Cupertino, situated in close proximity to national retail and office tenants. 408.