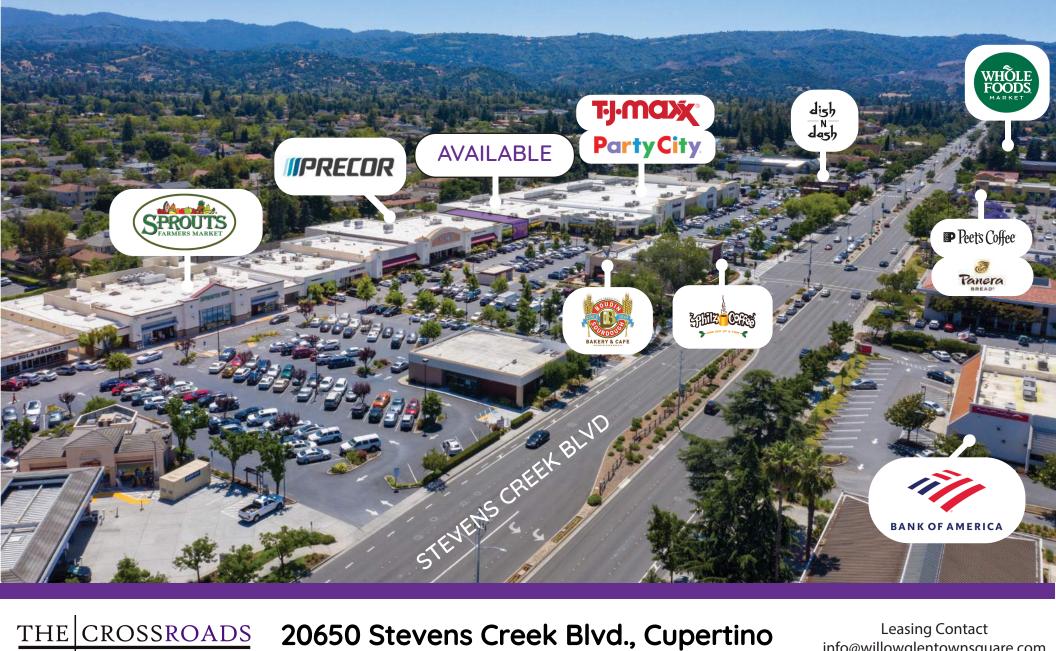

## Cupertino Retail Space Available - 3,000 SF

20650 Stevens Creek Blvd., Cupertino

Leasing Contact info@willowglentownsquare.com 408.298.8133

## Now Leasing - 3,000 SF Available - Open Floor Plan - Strong National & Regional Co-tenants - Excellent Proximity to I-280 & CA-85 - Ample Onsite Parking VISTA EVE CONTER ---

## 20650 Stevens Creek Blvd., Cupertino

THE

CUP

CROSSROADS

т

ER

408.298.8133

20650 Stevens Creek Blvd. is located along one of the densest retail corridors in Cupertino, situated in close proximity to national retail and office tenants. 408.