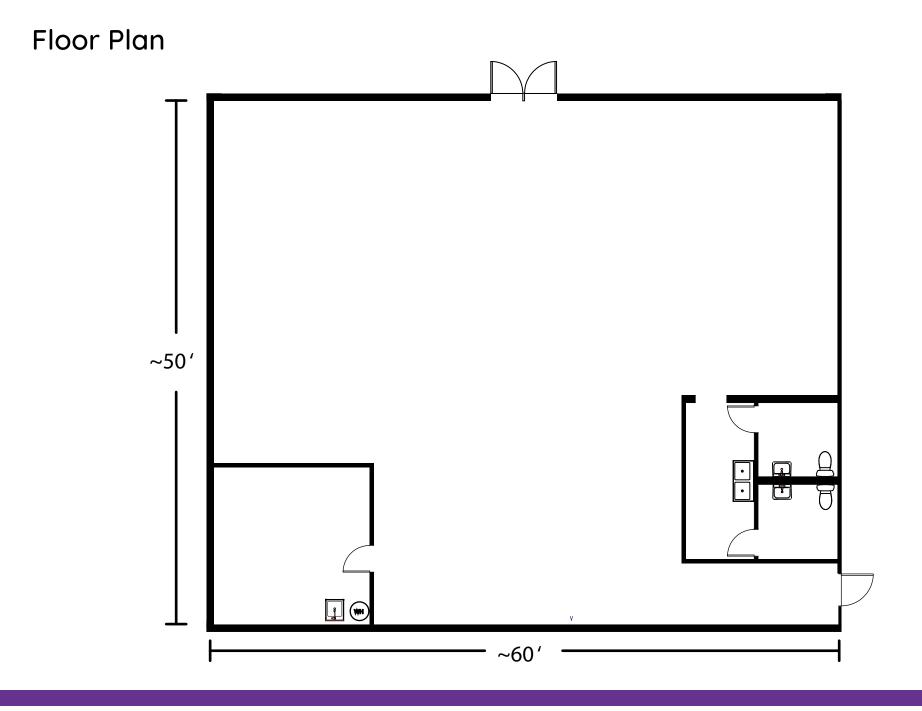

## Now Leasing - 3,000 SF Available - Open Floor Plan - Strong National & Regional Co-tenants - Excellent Proximity to I-280 & CA-85 - Ample Onsite Parking VISTA EVE CONTER ---